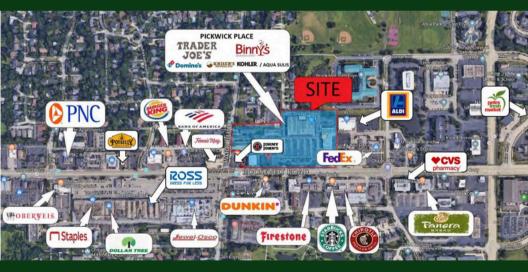

# Pickwick Place Shopping Center REDEVELOPMENT - RETAIL/RESTAURANT SPACE FOR LEASE

**PICKWICK** PLACE [9P]

NEC ROOSEVELT ROAD & PARK BOULEVARD, GLEN ELLYN, IL.

## **FEATURED TENANTS**

- Trader Joe's
- Binnv's
- Dominos
- Kriser's Pets
- Fred Astaire
  - Nail Tek
  - Nuovo Tea
  - Hokkai Sushi

#### **HIGHLIGHTS**

- Located in one of Chicago's most desirable upper-income suburban markets
- Easy access to I-355 interchange and I-88 tollways.
- Trader Joe's anchored shopping center